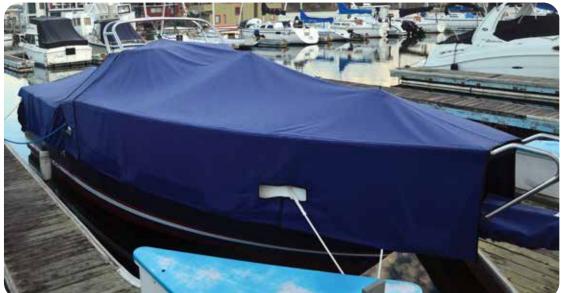

## Protect your valuable asset!

Salt, wind, water & birds can play havoc on your boat. A high-quality cover will reduce the wear and tear on your investment.

Fabric - Sunbrella fabric, a fabulous choice for mariners, is UV, fade, mold and mildew resistant and has a 10 year warranty.

**Fit** - We template every last inch of your boat for an expert, tailored fit.

**GET AN ESTIMATE:** 

Visit www.thecanvasworks.com or call 415.331.6527.

**APPROVAL:** Together we approve all your project details